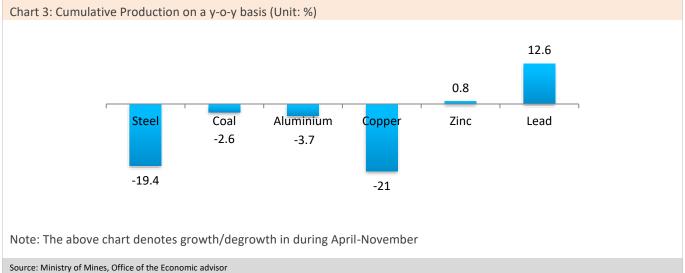

#### **Metals**

**Oil and Gas** 

Chart 4: Cumulative Production on a y-o-y basis (Unit: %)

Note: The above chart denotes growth/degrowth in Power Generation, Pace of Construction of National Highways and Cement Production during April-November