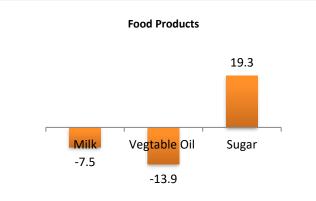

## **FMCG**

Chart 2: Cumulative Production on a y-o-y basis (Unit: %)

Note: Vegetable Oil Production is November-October; Milk and Sugar Production is April- October

Note: Non Food Products Production is April-October