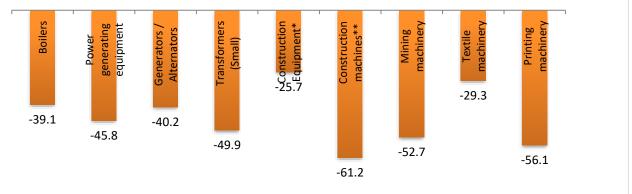

#### **Capital Goods**

Note: Production of Capital goods is during April-October; \* includes Material handling, lifting and hoisting equipment; \*\* incl. bull-dozers and road rollers

Source: CMIE