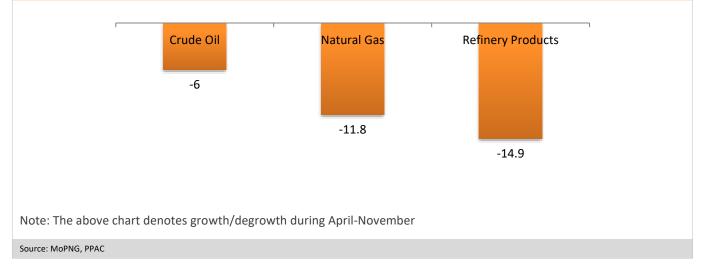

#### **Metals**

**Oil and Gas** 

Chart 4: Cumulative Production on a y-o-y basis (Unit: %)

Note: The above chart denotes growth/degrowth in Power Generation, Pace of Construction of National Highways and Cement Production during April-November