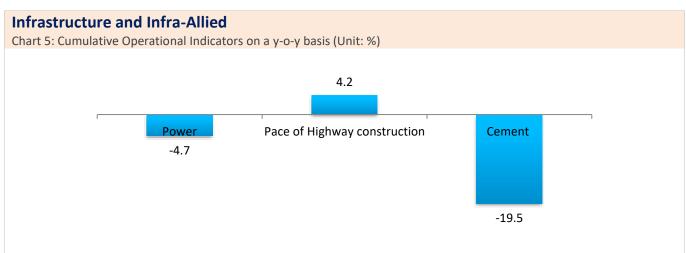

#### **Metals**

**Oil and Gas** 

Chart 4: Cumulative Production on a y-o-y basis (Unit: %)

Note: The above chart denotes growth/degrowth in Power Generation, Pace of Construction of National Highways and Cement Production during April-November

Source: Office of the Economic Adviser, Ministry of Roads and Highways