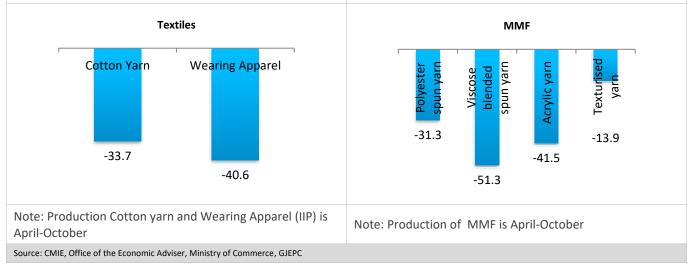

## Manufacturing

Chart 1: Operational Indicators of major manufacturing industries on a y-o-y basis (Unit: %)

Note: Air Conditioner and Refrigerator production is April-<br/>OctoberNote: Exports of G&J and Exports of Drugs and<br/>Pharmaceuticals is April-November