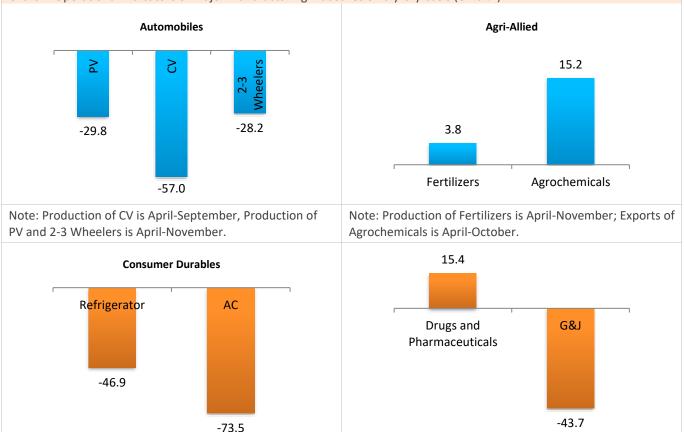

## Manufacturing

Chart 1: Operational Indicators of major manufacturing industries on a y-o-y basis (Unit: %)

Note: Air Conditioner and Refrigerator production is April-<br/>OctoberNote: Exports of G&J and Exports of Drugs and<br/>Pharmaceuticals is April-November