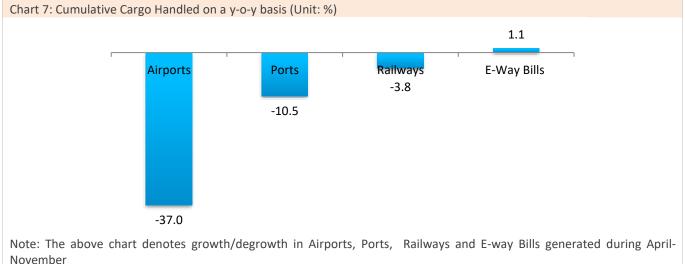

il-November



## **FMCG**

Chart 2: Cumulative Production on a y-o-y basis (Unit: %)





Note: Vegetable Oil Production is November-October; Milk and Sugar Production is April- October

Note: Non Food Products Production is April-October

Source: CMIE

#### **Metals**



**Oil and Gas** 

Chart 4: Cumulative Production on a y-o-y basis (Unit: %)





Note: The above chart denotes growth/degrowth in Power Generation, Pace of Construction of National Highways and Cement Production during April-November

Source: Office of the Economic Adviser, Ministry of Roads and Highways

#### **Capital Goods**





Note: Production of Capital goods is during April-October; \* includes Material handling, lifting and hoisting equipment; \*\* incl. bull-dozers and road rollers

Source: CMIE

#### Freight



Source: AAI, IPA, Ministry of Railways

## **Services**

Chart 8: Operational Indicators on various services on a y-o-y basis (Unit: %)



Contact: Madan Sabnavis Chief Economist madan.sabnavis@careratings.com

91-22-6837 4433

Urvisha H Jagasheth Research Analyst urvisha.jagasheth@careratings.com 91-22-6837 4410

#### Mradul Mishra (Media Contact) mradul.mishra@careratings.com 91-22-6754 3573

Disclaimer: This report is prepared by CARE Ratings Limited. CARE Ratings has taken utmost care to ensure accuracy and objectivity while developing this report based on information available in public domain. However, neither the accuracy nor completeness of information contained in this report is guaranteed. CARE Ratings is not responsible for any errors or omissions in analysis / inferences / vi