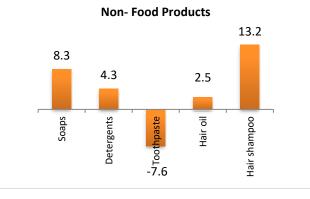

## **FMCG**

Chart 2: Cumulative Production on a y-o-y basis (Unit: %)

Note: Vegetable Oil Production is November-October; Milk and Sugar Production is April- October

Note: Non Food Products Production is April-October