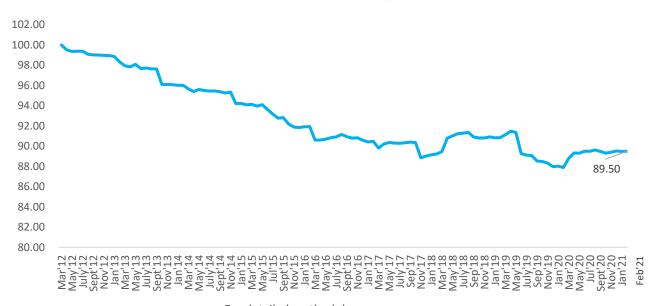

## **Debt Quality Index (CDQI)**

March 2, 2021 | Economics

CARE Ratings Debt Quality Index (CDQI) denotes the quality of debt that can be interpreted over time and juxtaposed with other developments in the financial sector. The CDQI captures, on a scale of 100 (index value for the base year FY12), whether the quality of debt is improving or declining. Intuitively an upward movement indicates improvement in quality of debt benchmarked against the base year. As it is contemporary with minimum time lags, the health of the debt and credit markets is encapsulated on a near-real-time basis.

**Table 1: Movement in CDQI** 

| Table 1: Movement in CDQI |              |        |
|---------------------------|--------------|--------|
| Month                     | CDQI - Index | Change |
| Apr-19                    | 91.48        | +0.38  |
| May-19                    | 91.37        | -0.11  |
| Jun-19                    | 89.25        | -2.12  |
| Jul-19                    | 89.11        | -0.16  |
| Aug-19                    | 89.07        | -0.04  |
| Sep-19                    | 88.54        | -0.54  |
| Oct-19                    | 88.49        | -0.05  |
| Nov-19                    | 88.33        | -0.16  |
| Dec-19                    | 87.98        | -0.36  |
| Jan-20                    | 88.02        | 0.04   |
| Feb-20                    | 87.89        | -0.13  |
| Mar-20                    | 88.81        | +0.92  |
| Apr-20                    | 89.32        | +0.51  |
| May-20                    | 89.30        | -0.02  |
| Jun-20                    | 89.50        | +0.20  |
| Jul-20                    | 89.50        | 0.00   |
| Aug-20                    | 89.62        | +0.12  |
| Sep-20                    | 89.48        | -0.14  |
| Oct-20                    | 89.30        | -0.18  |
| Nov-20                    | 89.40        | +0.10  |
| Dec-20                    | 89.53        | +0.13  |
| Jan-21                    | 89.48        | -0.05  |
| Feb-21                    | 89.50        | +0.02  |

Source: CARE Ratings' calculations

The index had seen a notable increase in April 2020 of 0.51 points on account of enhancements in rated debt of higher rated entities, after witnessing a fall of 2.31 points in FY20 triggered by downgrade in ratings owing to stress in the liquidity position of NBFCs and HFCs. The index has been largely range bound in FY21. After rising by 0.23 points during November and December 2020, the CDQI has remained almost stable at 89.50 in February 2021.